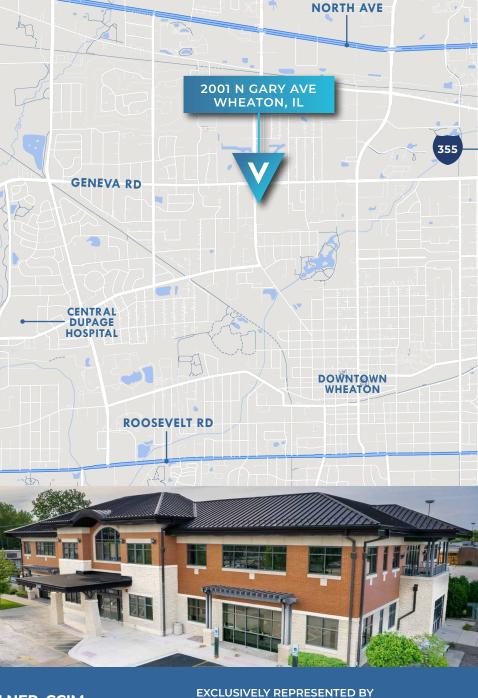

## Medical Office Space for Lease

Anchored by Northwestern Medicine Primary Care and Pediatrics

Up to 4,190 SF Available with Building Signage Opportunities

2001 N GARY AVE WHEATON, IL

## **AREA AMENITIES**

- Northwestern Medicine Primary Care in Building
- Minutes from Central Dupage Hospital
- Adjacent to Wheaton North High School
- Infill Location with Approximately 50,000 people within 2 mile radius
- Numerous Fast Serve and Fine Dining Restaurants Nearby