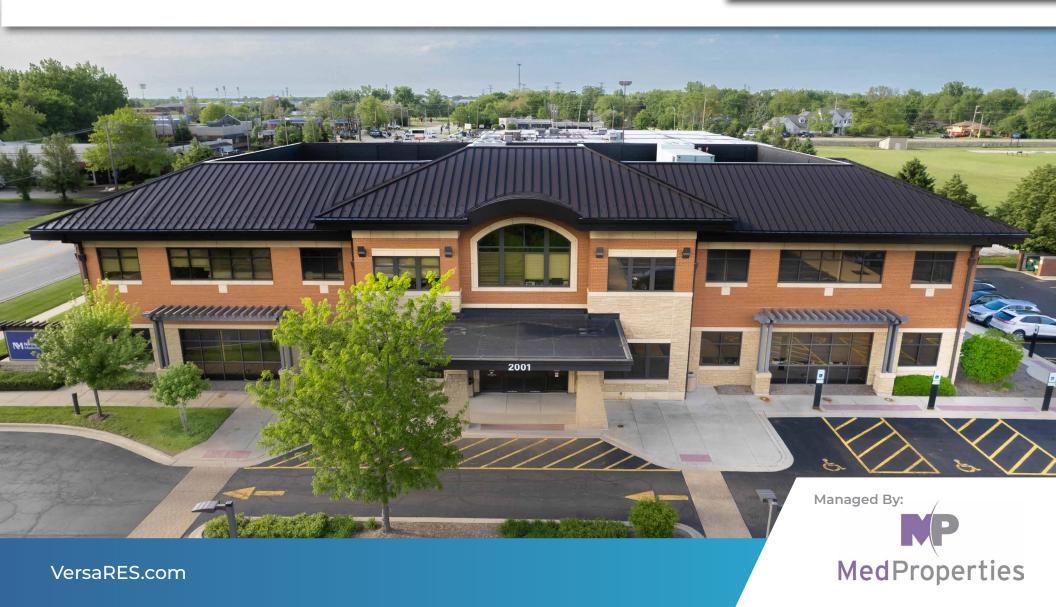

## Medical Office Space for Lease

Anchored by Northwestern Medicine Primary Care and Pediatrics

Up to 4,190 SF Available with Building Signage Opportunities

2001 N GARY AVE WHEATON, IL

## **BUILDING HIGHLIGHTS**

- Up to 4,190 SF Available for Lease
- Divisible to 1,412 SF
- Building Signage Opportunities Available
- Anchored by Northwestern Medicine
- Full Custom Buildouts for New Tenants