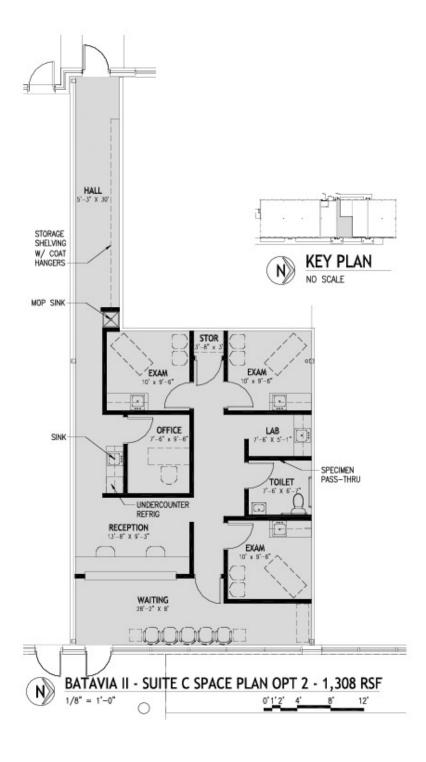

Office/Medical Property For Lease

2550-2586 W. Fabyan Parkway, Batavia, IL 60510

Office/Medical Property For Lease

SUITE C SPACE PLAN MEDPROPERTIES GROUP 2550-2586 W FABYAN PARKWAY BATAWA, IL 60510 OCTOBER 12, 2021

PROJECT NUMBER | 921107

for more information contact: **Kevin J. O'Donnell** Managing Broker t: 630.444.0444 e: kevin@odcre.com

2550-2586 W. Fabyan Parkway, Batavia, IL 60510

Office/Medical Property For Lease