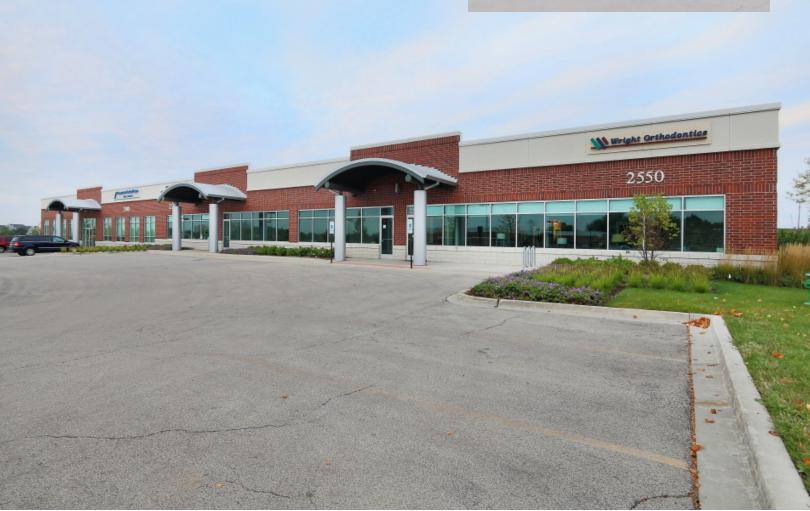

# Batavia Medical Campus

2550-2586 W. Fabyan Parkway, Batavia, IL 60510

Kevin J. O'Donnell Managing Broker 630.444.0444 kevin@odcre.com

EXECUTIVE SUMMARY

#### Batavia Medical Campus

2550-2586 W. Fabyan Parkway, Batavia, IL 60510

Office/Medical For Lease

#### PROPERTY HIGHLIGHTS

- Across from Geneva Middle School campus with over 1300 students
- · Adjacent to new senior living develompent
- Anchored by a Fresenius Medical Care's dialysis center
- Medical campus includes the 22,000 square foot Advocate Health Care Dreyer Medical Clinic
- Great co-tenancy with a local orthodontist and chiropractor
- Located less than 3 miles to Northwestern's Delnor Hospital
- On-building signage with visibility from Fabyan Parkway