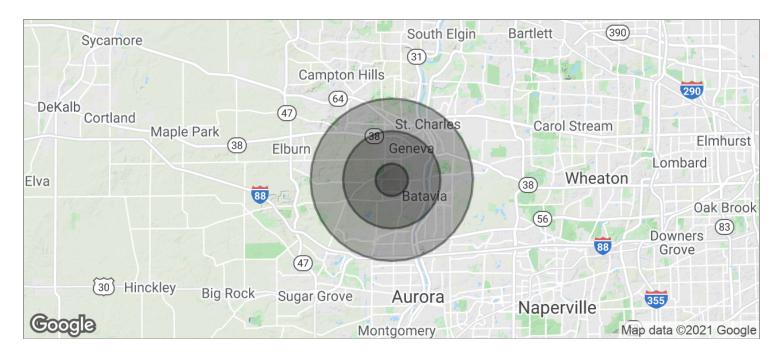

| DEMOGRAPHICS       | 1 Mile    | 3 Miles   | 5 Miles   |
|--------------------|-----------|-----------|-----------|
| Total Households:  | 1,330     | 15,424    | 40,168    |
| Total Population:  | 4,159     | 43,289    | 111,952   |
| Average HH Income: | \$136,468 | \$116,966 | \$105,037 |

Office/Medical For Lease

for more information contact: **Kevin J. O'Donnell** Managing Broker t: 630.444.0444 e: kevin@odcre.com

2550-2586 W. Fabyan Parkway, Batavia, IL 60510

Office/Medical For Lease

| POPULATION                           | 1 MILE              | 3 MILES               | 5 MILES           |
|--------------------------------------|---------------------|-----------------------|-------------------|
| TOTAL POPULATION                     | 4,159               | 43,289                | 111,952           |
| MEDIAN AGE                           | 39.8                | 40.3                  | 38.7              |
| MEDIAN AGE (MALE)                    | 38.4                | 39.8                  | 38.0              |
| MEDIAN AGE (FEMALE)                  | 40.4                | 40.6                  | 39.4              |
|                                      |                     |                       |                   |
| HOUSEHOLDS & INCOME                  | 1 MILE              | 3 MILES               | 5 MILES           |
| HOUSEHOLDS & INCOME TOTAL HOUSEHOLDS | <b>1 MILE</b> 1,330 | <b>3 MILES</b> 15,424 | 5 MILES<br>40,168 |
|                                      |                     |                       |                   |
| TOTAL HOUSEHOLDS                     | 1,330               | 15,424                | 40,168            |