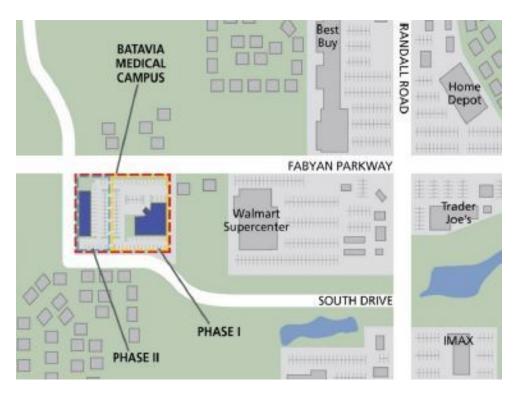

#### PROPERTY HIGHLIGHTS

- Across from Geneva Middle School campus with over 1300 students
- · Adjacent to new senior living develompent
- Anchored by a Fresenius Medical Care's dialysis center
- Medical campus includes the 22,000 square foot Advocate Health Care Dreyer Medical Clinic
- Great co-tenancy with a local orthodontist and chiropractor
- Located less than 3 miles to Northwestern's Delnor Hospital
- On-building signage with visibility from Fabyan Parkway