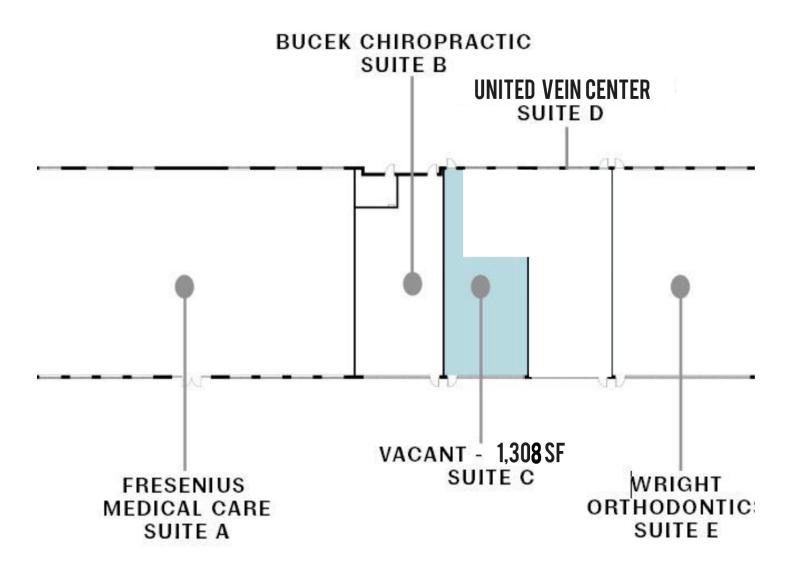

**Lease Type:** NNN **Lease Term:** 5 years+

SPACE SPACE USE LEASE RATE LEASE TYPE SIZE (SF) TERM COMMENTS

Suite C Medical \$24.00 SF/YR NNN 1,308 SF Negotiable Shell space ready for custom build out

2550-2586 W. Fabyan Parkway, Batavia, IL 60510