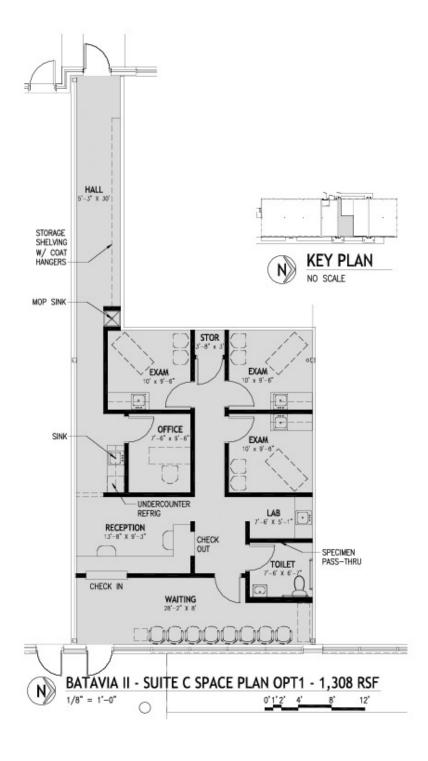

Office/Medical Property For Lease

2550-2586 W. Fabyan Parkway, Batavia, IL 60510

Office/Medical Property For Lease

SUITE C SPACE PLAN MEDPROPERTIES GROUP 2550-2586 W FABYAN PARKWAY BATAWA, IL 60510 OCTOBER 12, 2021

PROJECT NUMBER | 921107

for more information contact: **Kevin J. O'Donnell** Managing Broker t: 630.444.0444 e: kevin@odcre.com

2550-2586 W. Fabyan Parkway, Batavia, IL 60510

Office/Medical Property For Lease

SUITE C SPACE PLAN MEDPROPERTIES GROUP 2550-2595 W FABYAN PARKWAY BATAWA, IL 60510 OCTOBER 12, 2021

PROJECT NUMBER | 921107

for more information contact: **Kevin J. O'Donnell** Managing Broker t: 630.444.0444 e: kevin@odcre.com

2550-2586 W. Fabyan Parkway, Batavia, IL 60510

Office/Medical Property For Lease

SUITE C SPACE PLAN MEDPROPERTIES GROUP 2550-2585 W FABYAN PARKWAY BATAYIA, IL 60510 OCTOBER 12, 2021

PROJECT NUMBER | 921107