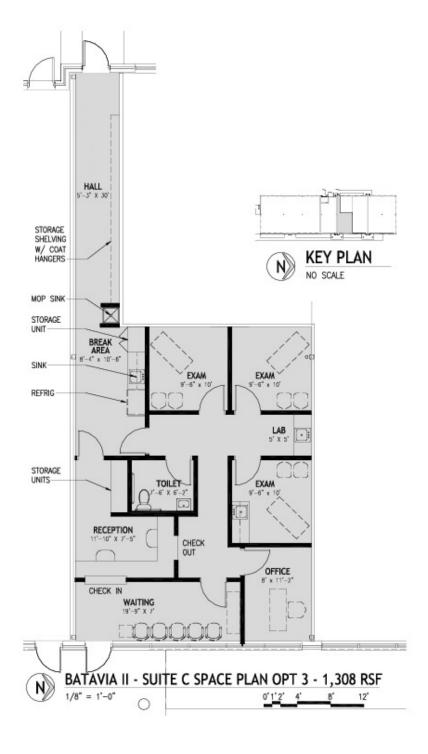

SUITE C SPACE PLAN MEDPROPERTIES GROUP 2550-2595 W FABYAN PARKWAY BATAWA, IL 60510 OCTOBER 12, 2021

PROJECT NUMBER | 921107

for more information contact: **Kevin J. O'Donnell** Managing Broker t: 630.444.0444 e: kevin@odcre.com

2550-2586 W. Fabyan Parkway, Batavia, IL 60510

Office/Medical Property For Lease

SUITE C SPACE PLAN MEDPROPERTIES GROUP 2550-2585 W FABYAN PARKWAY BATAYIA, IL 60510 OCTOBER 12, 2021

PROJECT NUMBER | 921107